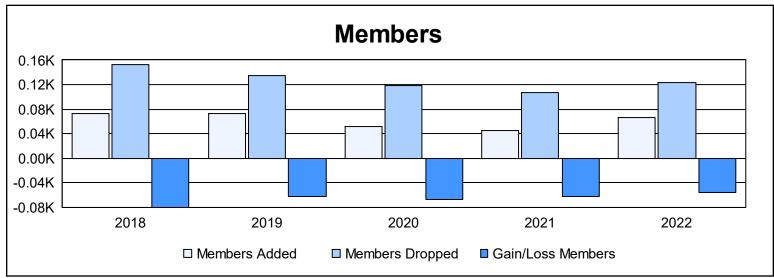

District 107 F

As of June 2022 Cumulative

| Year      | New<br>Clubs | Dropped<br>Clubs | Gain/<br>Loss<br>Clubs | New<br>Members | Charter<br>Members | Reinstate<br>Members | Transfer<br>Members | Total<br>Member<br>Added | Total<br>Members<br>Dropped | Gain/<br>Loss<br>Members |
|-----------|--------------|------------------|------------------------|----------------|--------------------|----------------------|---------------------|--------------------------|-----------------------------|--------------------------|
| 2017-2018 | 0            | 1                | -1                     | 70             | 1                  | 2                    | 0                   | 73                       | 153                         | -80                      |
| 2018-2019 | 0            | 2                | -2                     | 69             | 2                  | 0                    | 2                   | 73                       | 135                         | -62                      |
| 2019-2020 | 0            | 1                | -1                     | 50             | 0                  | 0                    | 1                   | 51                       | 118                         | -67                      |
| 2020-2021 | 0            | 1                | -1                     | 39             | 2                  | 1                    | 3                   | 45                       | 107                         | -62                      |
| 2021-2022 | 0            | 2                | -2                     | 41             | 1                  | 1                    | 24                  | 67                       | 123                         | -56                      |
| Average   | 0            | 1                | -1                     | 54             | 1                  | 1                    | 6                   | 62                       | 127                         | -65                      |