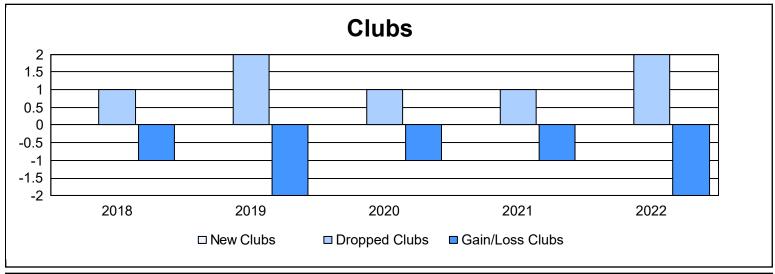

District 107 F

As of June 2022 Cumulative

| Year      | New<br>Clubs | Dropped<br>Clubs | Gain/<br>Loss<br>Clubs | New<br>Members | Charter<br>Members | Reinstate<br>Members | Transfer<br>Members | Total<br>Member<br>Added | Total<br>Members<br>Dropped | Gain/<br>Loss<br>Members |
|-----------|--------------|------------------|------------------------|----------------|--------------------|----------------------|---------------------|--------------------------|-----------------------------|--------------------------|
| 2017-2018 | 0            | 1                | -1                     | 70             | 1                  | 2                    | 0                   | 73                       | 153                         | -80                      |
| 2018-2019 | 0            | 2                | -2                     | 69             | 2                  | 0                    | 2                   | 73                       | 135                         | -62                      |
| 2019-2020 | 0            | 1                | -1                     | 50             | 0                  | 0                    | 1                   | 51                       | 118                         | -67                      |
| 2020-2021 | 0            | 1                | -1                     | 39             | 2                  | 1                    | 3                   | 45                       | 107                         | -62                      |
| 2021-2022 | 0            | 2                | -2                     | 41             | 1                  | 1                    | 24                  | 67                       | 123                         | -56                      |
| Average   | 0            | 1                | -1                     | 54             | 1                  | 1                    | 6                   | 62                       | 127                         | -65                      |